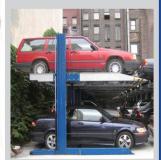

## DOUBLE VEHICLE STORAGE

| length                  | 4.05m/4.17m                       |  |
|-------------------------|-----------------------------------|--|
| width                   | 2.46m-2.60m                       |  |
| height to platform      | 2.14m                             |  |
| height of equipment     | 3.04m/3.54m                       |  |
| ground clearance        | 3.75m/4.25m                       |  |
| capacity                | 2000kg/2722kg                     |  |
| unit weight             | 1294KG/1400kg                     |  |
| operation               | hydraulic with manual release     |  |
|                         | 3 phase 208-220V                  |  |
| source electric         | 1 phase 110-220V                  |  |
| additional requirements | Hydraulic pump for up to 30 units |  |