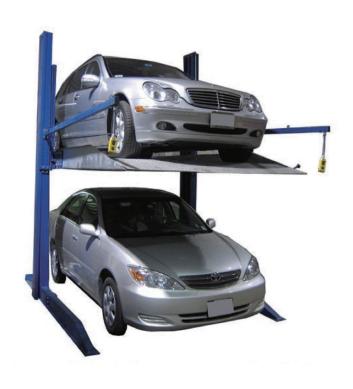

## DOUBLE VEHICLE STORAGE

- 1. Duplicate parking capacity.
- 2. Not require foundations.
- 2. Usable indoors and outdoors.
- 3. Hydraulic units with manual emergency release.
- 4. Models available for locations with height restrictions

## DOUBLE VEHICLE STORAGE

| length                  | 4.05m/4.17m                       |  |
|-------------------------|-----------------------------------|--|
| width                   | 2.46m-2.60m                       |  |
| height to platform      | 2.14m                             |  |
| height of equipment     | 3.04m/3.54m                       |  |
| ground clearance        | 3.75m/4.25m                       |  |
| capacity                | 2000kg/2722kg                     |  |
| unit weight             | 1294KG/1400kg                     |  |
| operation               | hydraulic with manual release     |  |
|                         | 3 phase 208-220V                  |  |
| source electric         | 1 phase 110-220V                  |  |
| additional requirements | Hydraulic pump for up to 30 units |  |