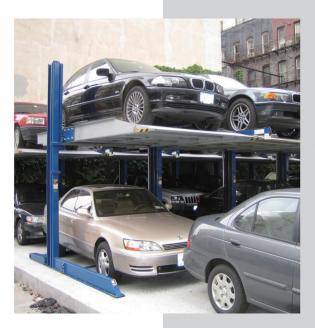

## DOUBLE VEHICLE STORAGE

- 1. Duplicate parking capacity.
- 2. Not require foundations.
- 2. Usable indoors and outdoors.
- 3. Hydraulic units with manual emergency release.
- 4. Models available for locations with height restrictions

## DOUBLE VEHICLE STORAGE

| length                  | 4.05m/4.17m                       |  |
|-------------------------|-----------------------------------|--|
| width                   | 2.46m-2.60m                       |  |
| height to platform      | 2.14m                             |  |
| height of equipment     | 3.04m/3.54m                       |  |
| ground clearance        | 3.75m/4.25m                       |  |
| capacity                | 2000kg/2722kg                     |  |
| unit weight             | 1294KG/1400kg                     |  |
| operation               | hydraulic with manual release     |  |
|                         | 3 phase 208-220V                  |  |
| source electric         | 1 phase 110-220V                  |  |
| additional requirements | Hydraulic pump for up to 30 units |  |