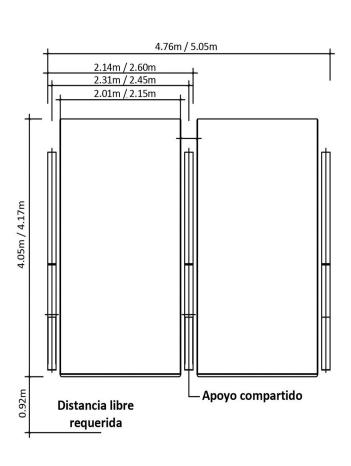

## DOUBLE VEHICLE STORAGE

| length                  | 4.05m/4.17m                       |  |
|-------------------------|-----------------------------------|--|
| width                   | 2.46m-2.60m                       |  |
| height to platform      | 2.14m                             |  |
| height of equipment     | 3.04m/3.54m                       |  |
| ground clearance        | 3.75m/4.25m                       |  |
| capacity                | 2000kg/2722kg                     |  |
| unit weight             | 1294KG/1400kg                     |  |
| operation               | hydraulic with manual release     |  |
|                         | 3 phase 208-220V                  |  |
| source electric         | 1 phase 110-220V                  |  |
| additional requirements | Hydraulic pump for up to 30 units |  |